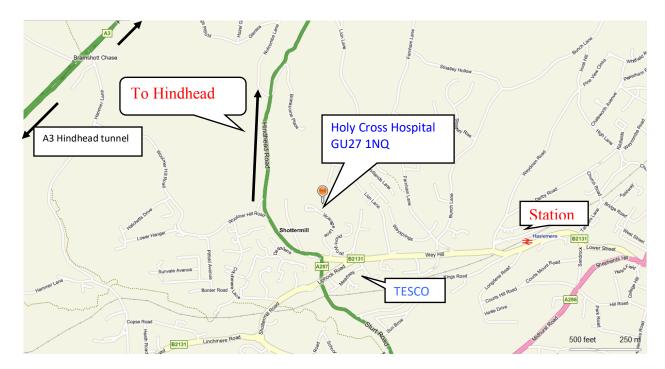

#### Map of Holy Cross

# By Car

If travelling from London or Portsmouth on the A3, turn off on the A287 at the Hindhead traffic lights, following signposts for Haslemere.

Descend a steep and winding hill for approximately 2 miles. The hospital drive entrance is on the left, 100 metres after Church Road, a right hand turn signposted to Midhurst (this is Church Road, Shottermill, it should not to be confused with Church Road in Haslemere town centre).

### By Train

Haslemere station is 20 minutes walk and has regular services to Guildford, London and Portsmouth.

## By Bus

The following Stagecoach bus routes pass close to the Hospital, all of them also pass the train station:

- No 18 Aldershot to Haslemere via Bordon
- No 18X Haslemere to Alton College (college days only)
- No 19 Aldershot to Haslemere via Churt
- No 70 Guildford to Midhurst